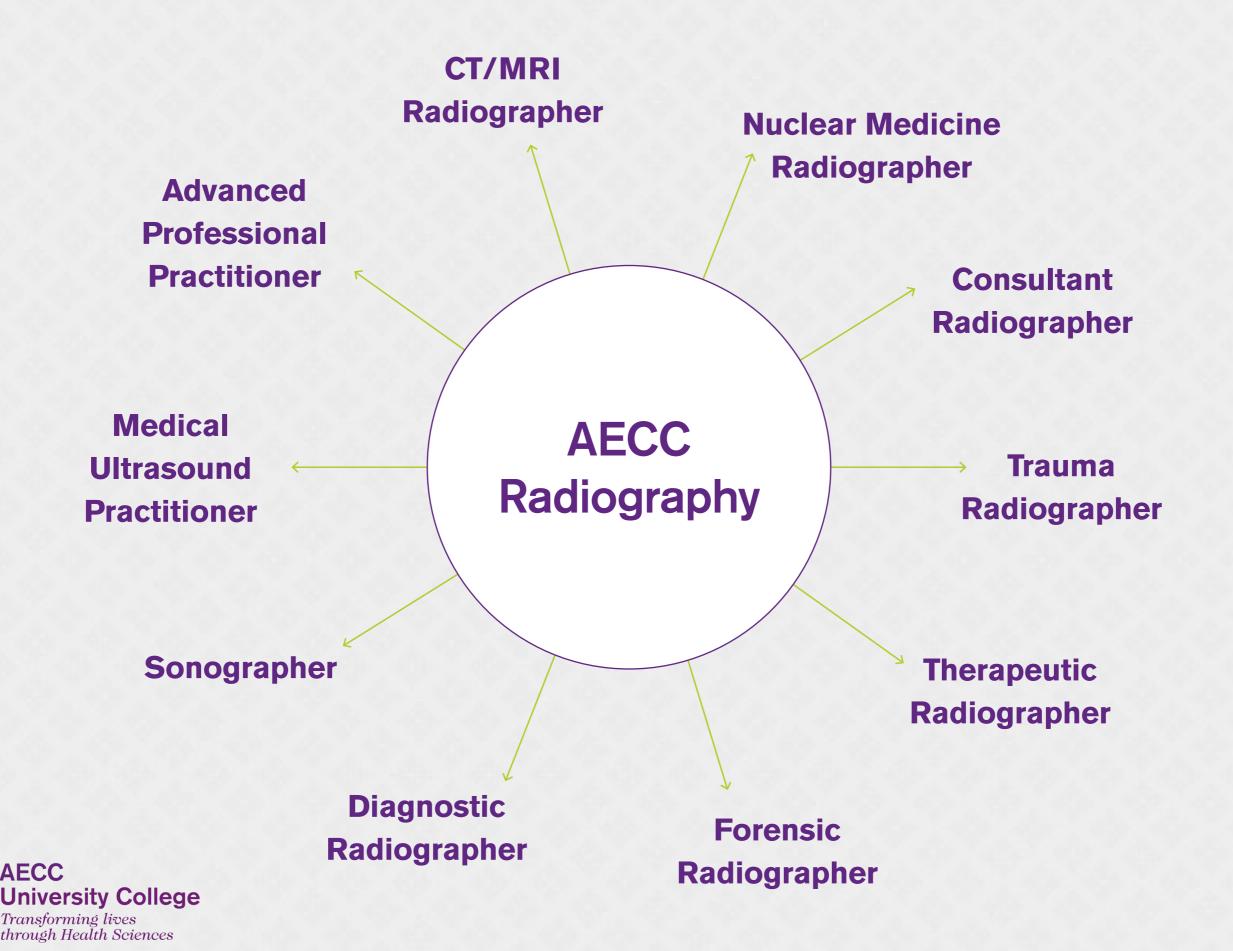

Merit, Merit or
above in a relevant
Extended Diploma
for example; Applied
Science/Sport

Access to HE
Diploma
A total of 120-104
UCAS points in a
relevant Access to HE
Diploma for example;
Human Sciences

BSc (Hons.) Sport and Exercise Science /

Experience in sport coaching or community sport

Coaching qualification recognised by NGB

Officer

**Sports Development** 

**Sports Coach** 

Primary/Secondary

**School Teacher** 

Education/Training Consultant

**Higher Education Lecturer** 

Postgraduate Certificate in Education (PGCE)

MSc Sport and Exercise Science (or related subject)

BASES Accredited Sport and Exercise Scientist

Research Assistant
/Research Fellow

PhD (relevant research area)

Professional Doctorate



## **Career Prospects**







#### **Future Career Prospects**